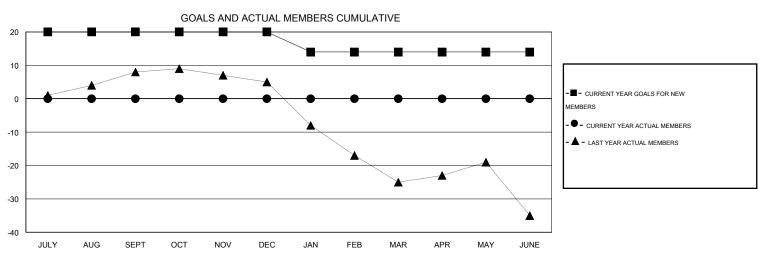

## GOALS AND ACTUAL NEW CLUBS CUMULATIVE

| DROPPED CLUBS: 0  DROPPED MEMBERS |    | 17 CLUBS OF 63 ADDED 1 OR MORE NEW MEMBERS | GENDER DISTRIBU  MALE  FEMALE | TION<br>936 (72.00%)<br>364 (28.00%) |     |
|-----------------------------------|----|--------------------------------------------|-------------------------------|--------------------------------------|-----|
| DECEASED                          | 4  | CLICK HERE FOR HEALTH ASSESSMENT DATA      | FAMILY UNIT MEMBERS           |                                      | 202 |
| CLUB CANCELLED                    | 0  |                                            | HEAD OF HOUSEHOLD             |                                      | 100 |
| OTHER                             | 24 |                                            | NO. 11545 OF 11010511015      |                                      | 102 |
| TOTAL                             | 28 |                                            | NON-HEAD OF HOUSEHOLD         |                                      | 102 |