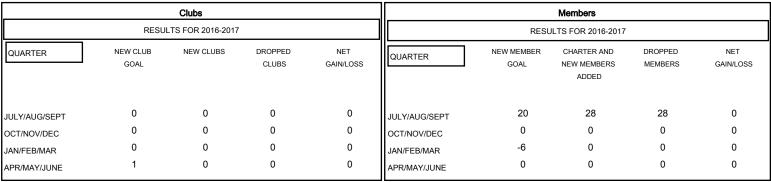

## MONTHLY MEMBERSHIP PROGRESS REPORT

## District 201V3

Results as of: 8/31/2016

GMT: WAYNE OAKES LOCATION AUSTRALIA GMT CA 7



## GOALS AND ACTUAL NEW CLUBS CUMULATIVE





| DROPPED CLUBS: 0  DROPPED MEMBERS |    | 17 CLUBS OF 63 ADDED 1 OR MORE NEW MEMBERS | GENDER DISTRIBU  MALE  FEMALE | TION<br>936 (72.00%)<br>364 (28.00%) |     |
|-----------------------------------|----|--------------------------------------------|-------------------------------|--------------------------------------|-----|
| DECEASED                          | 4  | CLICK HERE FOR HEALTH ASSESSMENT DATA      | FAMILY UNIT MEMBERS           |                                      | 202 |
| CLUB CANCELLED                    | 0  |                                            | HEAD OF HOUSEHOLD             |                                      | 100 |
| OTHER                             | 24 |                                            | NO.